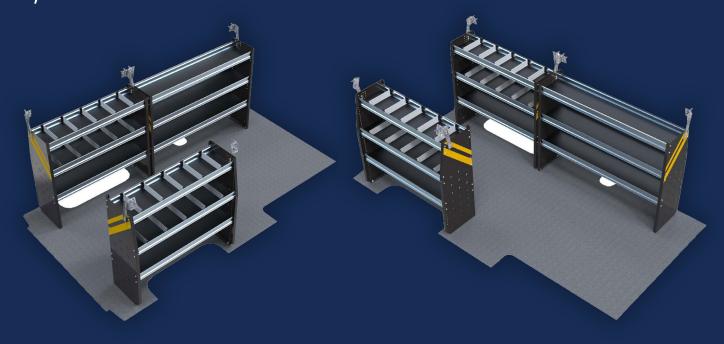

## Base Package Transit Low Roof 148WB, Express Extended WB

\$2,811.00 (Installed Price Before Tax)

## What's Included

| PART #    | DESCRIPTION                                             | QTY |
|-----------|---------------------------------------------------------|-----|
| N4-RS60-3 | Steel Shelving Unit for Low Roof Van, 16" x 44.5" x 60" | 1   |
| N4-RS48-3 | Steel Shelving Unit for Low Roof Van, 16" x 44.5" x 48" | 2   |
| 62-UDR12  | 5-Pack, Regular Divider With Clips, 12" Depth           | 2   |
| 62-UDR14  | Set of 5 Adjustable Dividers for a 14" Deep Shelf       | 2   |
|           |                                                         |     |

**Note:** Ladder racks and partitions are not included but are available. <u>See our add-ons</u> for options and pricing. Flooring and liners are not included. Contact us for options and pricing.