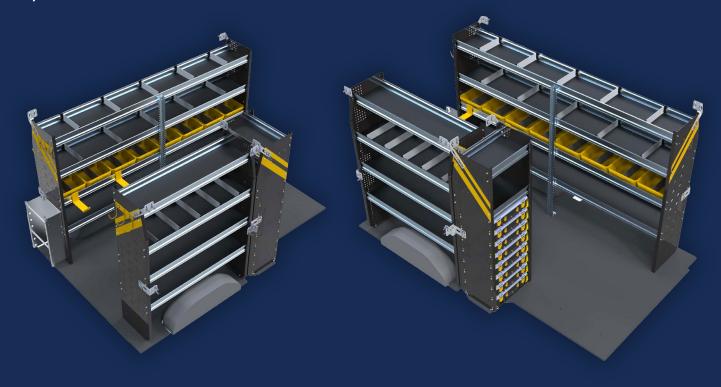

## What's Included

| PART #    | DESCRIPTION                                                                                                                                                                            | QTY |
|-----------|----------------------------------------------------------------------------------------------------------------------------------------------------------------------------------------|-----|
| N5-RS96-4 | Steel Shelving Unit for High Roof Van, 16" x 62" x 96"                                                                                                                                 | 1   |
| N5-RS48-4 | Steel Shelving Unit for High Roof Van, 16" x 62" x 48"                                                                                                                                 | 1   |
| N5-PS20-8 | Partskeeper Cabinet With 8 Carry Cases & 2 Shelves, 16"D X 20"W X 62 H"                                                                                                                | 2   |
| 62-UDR12  | 5-Pack, Regular Divider With Clips, 12" Depth                                                                                                                                          | 1   |
| 62-UDR14  | 5-Pack, Regular Divider With Clips, 12" Depth                                                                                                                                          | 2   |
| 62-U1114  | 14" Deep Plastic Bin With a Center Divider                                                                                                                                             | 8   |
| 7124      | Reel Holder With Two 5/8" Dia Rods, Aluminum, 7 1/4"D X 15"W X 24"H                                                                                                                    | 1   |
| 6073      | Large Movable Hook, Painted Yellow, 2 3/4"W X 4"H, 6 1/2" Opening                                                                                                                      | 2   |
| 6071      | Bar With Three 6" Hooks, Painted Yellow, 3" Opening                                                                                                                                    | 2   |
|           | der racks and partitions are not included but are available. <u>See our add-ons</u> for options and pricing.<br>Iring and liners are not included. Contact us for options and pricing. |     |